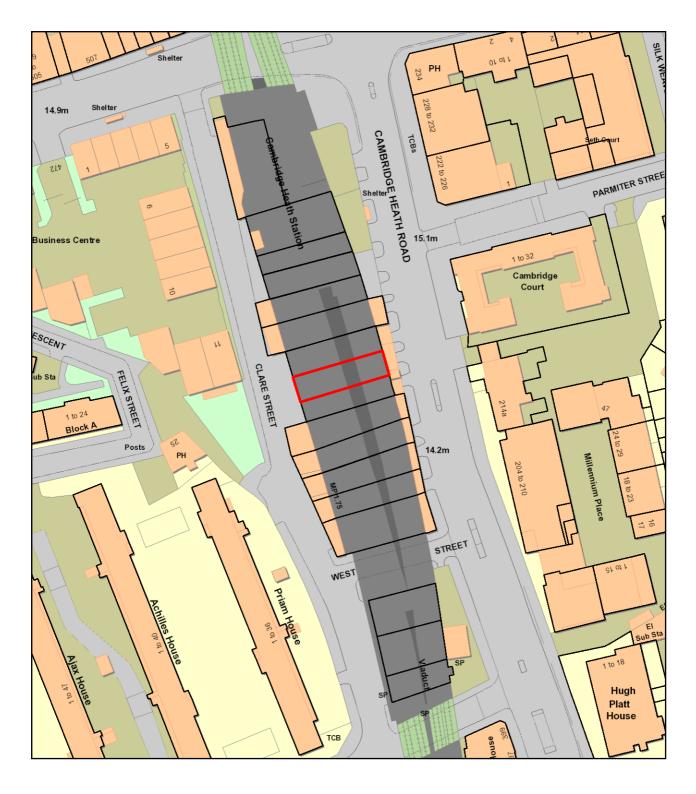

| Continued from previous page.                                                                   | •                                                                                                                          |                                                                                          |
|-------------------------------------------------------------------------------------------------|----------------------------------------------------------------------------------------------------------------------------|------------------------------------------------------------------------------------------|
| I/we, as named in section 1, a<br>described in section 2 below<br>in accordance with section 12 | pply for a premises licence under section 17 of (the premises) and I/we are making this applica of the Licensing Act 2003. | the Licensing Act 2003 for the premises ation to you as the relevant licensing authority |
| Premises Address                                                                                |                                                                                                                            |                                                                                          |
| Are you able to provide a pos                                                                   | stal address, OS map reference or description of                                                                           | f the premises?                                                                          |
| <ul><li>Address</li><li>OS m</li></ul>                                                          | ap reference C Description                                                                                                 |                                                                                          |
| Postal Address Of Premises                                                                      | * ************************************                                                                                     | 2                                                                                        |
| Building number or name                                                                         | 289 Railway Arches                                                                                                         |                                                                                          |
| Street                                                                                          | Cambridge Heath Road                                                                                                       |                                                                                          |
| District                                                                                        |                                                                                                                            |                                                                                          |
| City or town                                                                                    | London                                                                                                                     |                                                                                          |
| County or administrative are                                                                    |                                                                                                                            |                                                                                          |
| Postcode                                                                                        | E2 9HA                                                                                                                     |                                                                                          |
| Country                                                                                         | United Kingdom                                                                                                             |                                                                                          |
| Further Details                                                                                 |                                                                                                                            |                                                                                          |
| Telephone number                                                                                |                                                                                                                            |                                                                                          |
| Non-domestic rateable value of premises (£)                                                     | 25,000                                                                                                                     | — 400                                                                                    |