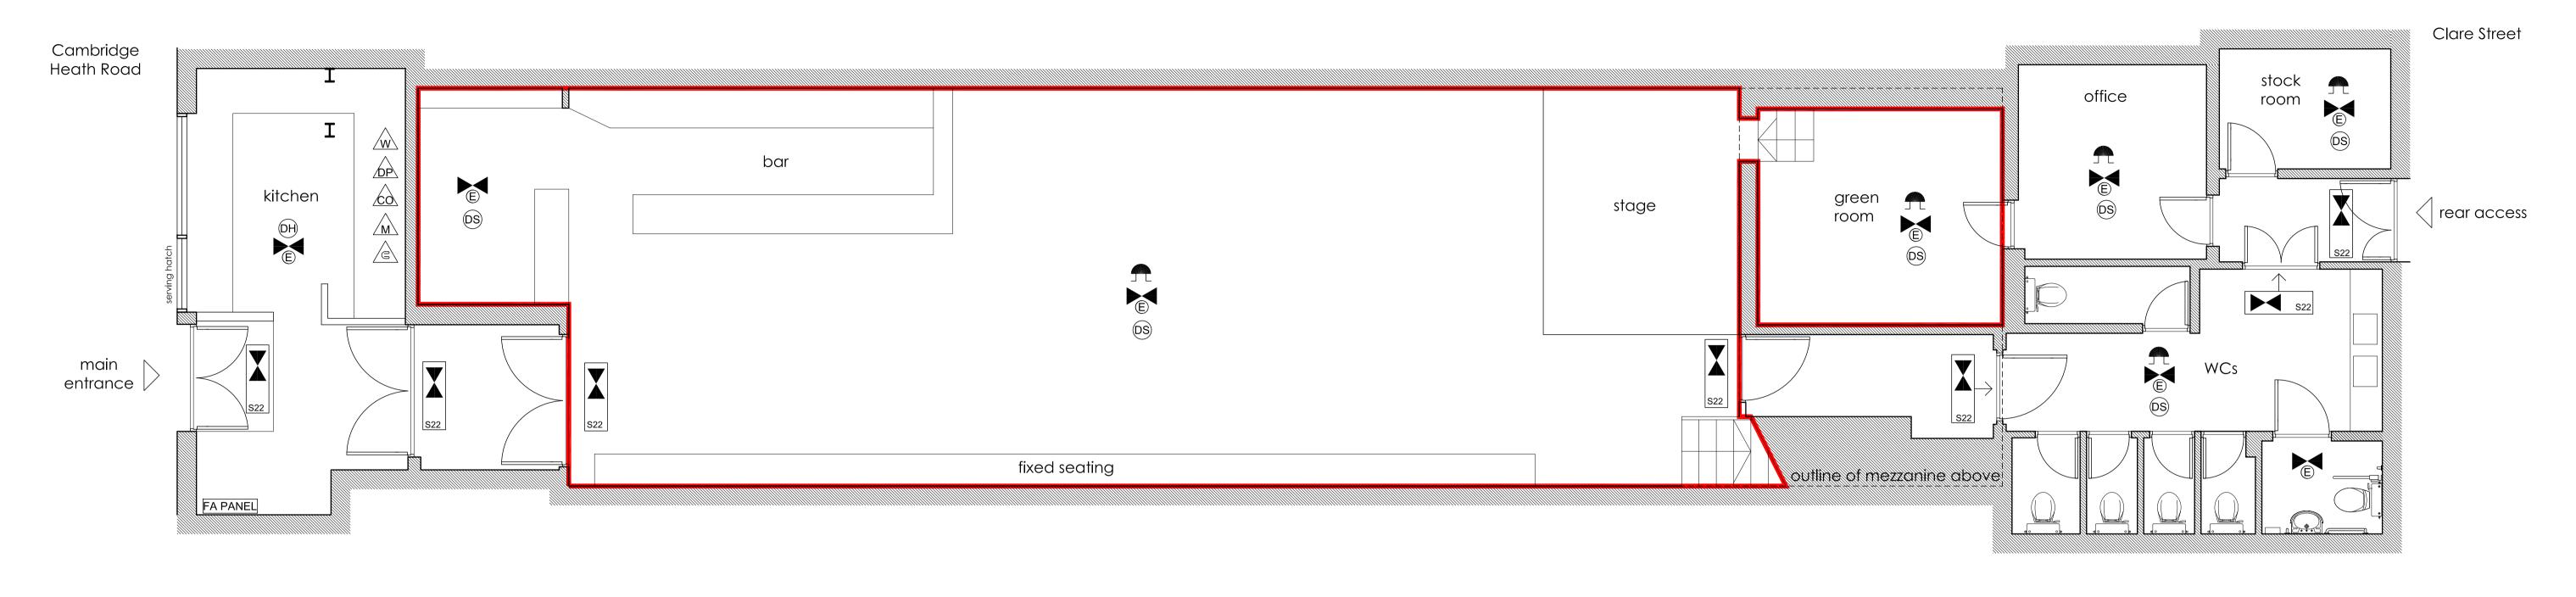

| Continued from previous page.                                                                   | •                                                                                                                          |                                                                                          |
|-------------------------------------------------------------------------------------------------|----------------------------------------------------------------------------------------------------------------------------|------------------------------------------------------------------------------------------|
| I/we, as named in section 1, a<br>described in section 2 below<br>in accordance with section 12 | pply for a premises licence under section 17 of (the premises) and I/we are making this applica of the Licensing Act 2003. | the Licensing Act 2003 for the premises ation to you as the relevant licensing authority |
| Premises Address                                                                                |                                                                                                                            |                                                                                          |
| Are you able to provide a pos                                                                   | stal address, OS map reference or description of                                                                           | f the premises?                                                                          |
| <ul><li>Address</li><li>OS m</li></ul>                                                          | ap reference C Description                                                                                                 |                                                                                          |
| Postal Address Of Premises                                                                      | * ************************************                                                                                     | 2                                                                                        |
| Building number or name                                                                         | 289 Railway Arches                                                                                                         |                                                                                          |
| Street                                                                                          | Cambridge Heath Road                                                                                                       |                                                                                          |
| District                                                                                        |                                                                                                                            |                                                                                          |
| City or town                                                                                    | London                                                                                                                     |                                                                                          |
| County or administrative are                                                                    |                                                                                                                            |                                                                                          |
| Postcode                                                                                        | E2 9HA                                                                                                                     |                                                                                          |
| Country                                                                                         | United Kingdom                                                                                                             |                                                                                          |
| Further Details                                                                                 |                                                                                                                            |                                                                                          |
| Telephone number                                                                                |                                                                                                                            |                                                                                          |
| Non-domestic rateable value of premises (£)                                                     | 25,000                                                                                                                     | — 400                                                                                    |