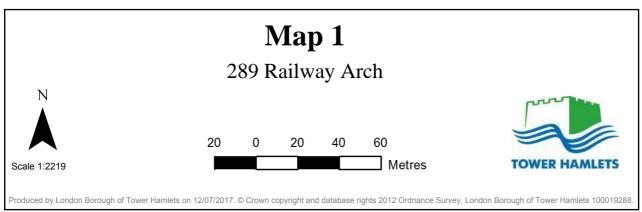

| Continued from previous page.                                                                   | •                                                                                                                          |                                                                                          |
|-------------------------------------------------------------------------------------------------|----------------------------------------------------------------------------------------------------------------------------|------------------------------------------------------------------------------------------|
| I/we, as named in section 1, a<br>described in section 2 below<br>in accordance with section 12 | pply for a premises licence under section 17 of (the premises) and I/we are making this applica of the Licensing Act 2003. | the Licensing Act 2003 for the premises ation to you as the relevant licensing authority |
| Premises Address                                                                                |                                                                                                                            |                                                                                          |
| Are you able to provide a pos                                                                   | stal address, OS map reference or description of                                                                           | f the premises?                                                                          |
| <ul><li>Address</li><li>OS m</li></ul>                                                          | ap reference C Description                                                                                                 |                                                                                          |
| Postal Address Of Premises                                                                      | * ************************************                                                                                     | 2                                                                                        |
| Building number or name                                                                         | 289 Railway Arches                                                                                                         |                                                                                          |
| Street                                                                                          | Cambridge Heath Road                                                                                                       |                                                                                          |
| District                                                                                        |                                                                                                                            |                                                                                          |
| City or town                                                                                    | London                                                                                                                     |                                                                                          |
| County or administrative are                                                                    |                                                                                                                            |                                                                                          |
| Postcode                                                                                        | E2 9HA                                                                                                                     |                                                                                          |
| Country                                                                                         | United Kingdom                                                                                                             |                                                                                          |
| Further Details                                                                                 |                                                                                                                            |                                                                                          |
| Telephone number                                                                                |                                                                                                                            |                                                                                          |
| Non-domestic rateable value of premises (£)                                                     | 25,000                                                                                                                     | — 400                                                                                    |